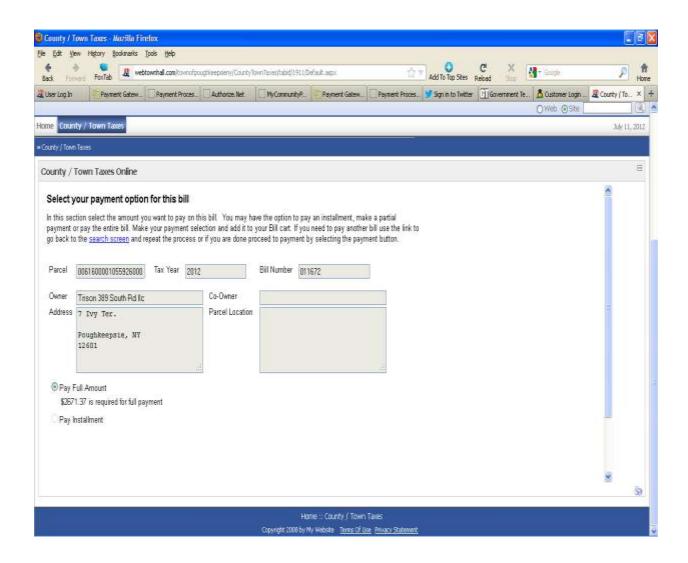

w





## Entered "0061600001055926000" in the 'Parcel ID' Search By:

\*\* see below





## Entered "T" in "OWNER" of the Search By:

\*\* see below





## Attempted to pay an installment after the due date

## [when NOT ENABLED]

see below \*\*





Attempted to pay an installment after the due date –

[when ENABLED]

see below \*\*





# Attempt to pay an installment [when ENABLED] And Make Partial Payment ENABLED \*\* see below:





Attempt to pay an installment [when ENABLED]
And
Make Partial Payment ENABLED
\*\* see below:





# Attempt to pay an installment after date due [when NOT *ENABLED*] And Make Partial Payment <u>NOT</u> ENABLED \*\* see below:

Either PAY FULL due or the remaining INSTALLMENT





## PAY FULL Amount Due (only) No Installments No Partial \*\* see below





## Pay the full Amount

All aforementioned options enabled





### Bill added to the cart





## Disclosure of associated fess and payment





## Top portion of the receipt





Enter the Credit Card information Or use the Swipe in your office



Ask for Telephone # Ask if Constituent would like a receipt emailed to them?



## Processing the Payment





See receipt attached

This page intentionally left blank For your notes