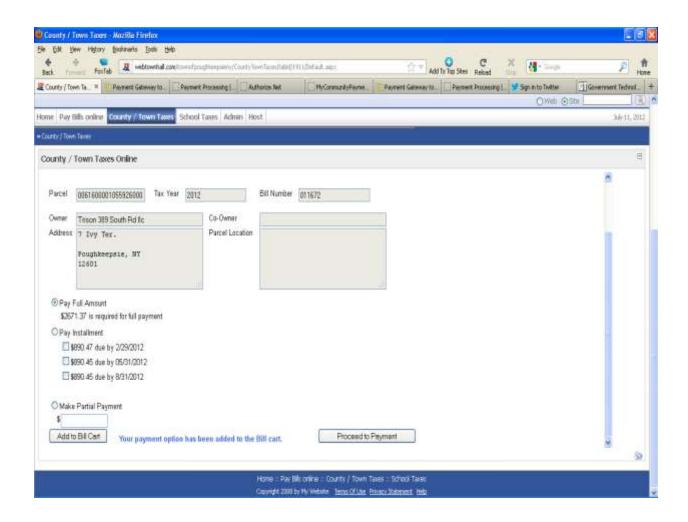

## PAY FULL Amount Due (only) No Installments No Partial \*\* see below

## Pay the full Amount

All aforementioned options enabled

### Bill added to the cart