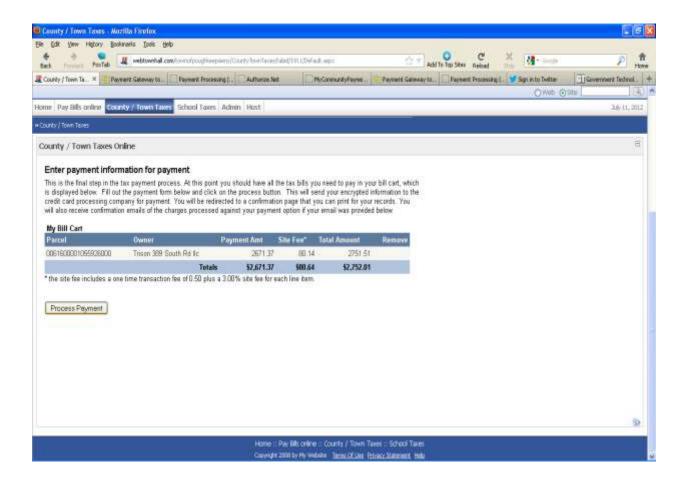

elow





## Attempted to pay an installment after the due date

## [when NOT ENABLED]

see below \*\*





Attempted to pay an installment after the due date –

[when ENABLED]

see below \*\*





# Attempt to pay an installment [when ENABLED] And Make Partial Payment ENABLED \*\* see below:





Attempt to pay an installment [when ENABLED]
And
Make Partial Payment ENABLED
\*\* see below:





# Attempt to pay an installment after date due [when NOT *ENABLED*] And Make Partial Payment <u>NOT</u> ENABLED \*\* see below:

Either PAY FULL due or the remaining INSTALLMENT





## PAY FULL Amount Due (only) No Installments No Partial \*\* see below





## Pay the full Amount

All aforementioned options enabled





### Bill added to the cart





## Disclosure of associated fess and payment





## Top portion of the receipt





Enter the Credit Card information Or use the Swipe in your office



Ask for Telephone # Ask if Constituent would like a receipt emailed to them?



## Processing the Payment





See receipt attached

This page intentionally left blank For your notes