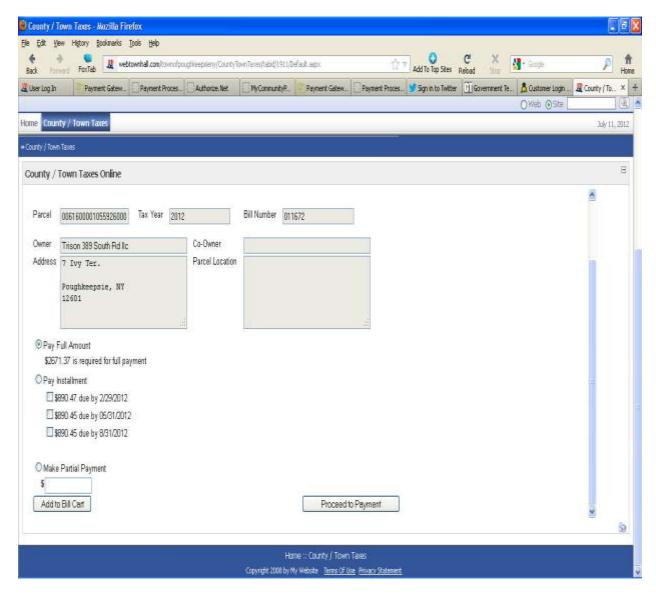

h By:

\*\* see below





## Entered "T" in "OWNER" of the Search By:

\*\* see below





## Attempted to pay an installment after the due date

## [when NOT ENABLED]

see below \*\*





Attempted to pay an installment after the due date –

[when ENABLED]

see below \*\*





# Attempt to pay an installment [when ENABLED] And Make Partial Payment ENABLED \*\* see below:





Attempt to pay an installment [when ENABLED]
And
Make Partial Payment ENABLED
\*\* see below:





# Attempt to pay an installment after date due [when NOT *ENABLED*] And Make Partial Payment <u>NOT</u> ENABLED \*\* see below:

Either PAY FULL due or the remaining INSTALLMENT





## PAY FULL Amount Due (only) No Installments No Partial \*\* see below





## Pay the full Amount

All aforementioned options enabled





### Bill added to the cart





## Disclosure of associated fess and payment





## Top portion of the receipt





Enter the Credit Card information Or use the Swipe in your office



Ask for Telephone # Ask if Constituent would like a receipt emailed to them?



## Processing the Payment





See receipt attached

This page intentionally left blank For your notes