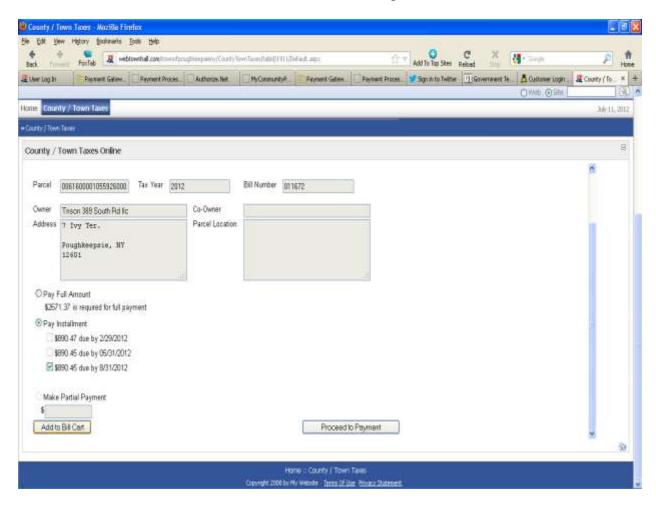

## Attempted to pay an installment after the due date

## [when NOT ENABLED]

see below \*\*

Attempted to pay an installment after the due date –

[when ENABLED]

see below \*\*