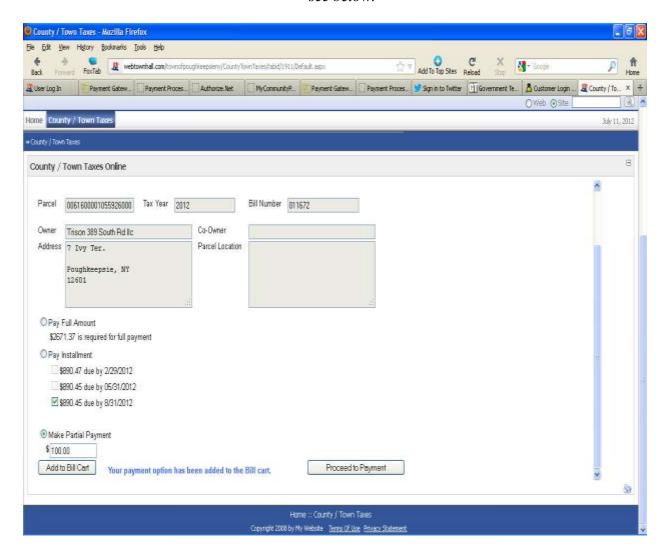

# Attempt to pay an installment [when ENABLED] And Make Partial Payment ENABLED \*\* see below:

Attempt to pay an installment [when ENABLED]
And
Make Partial Payment ENABLED
\*\* see below: