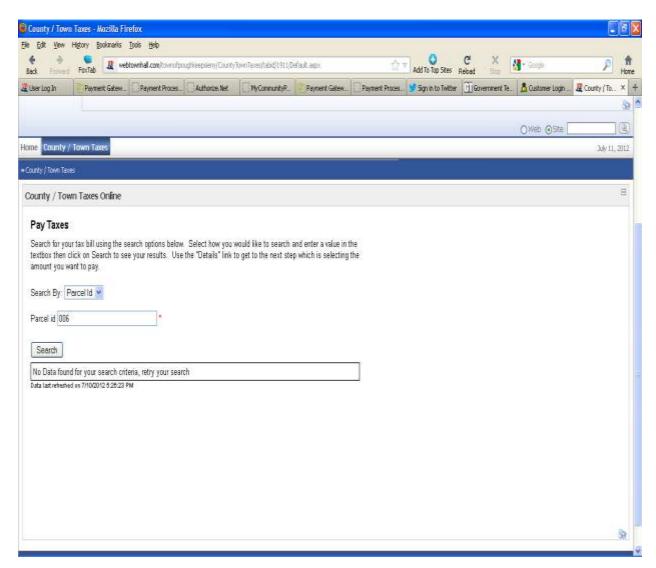

Testing the Town of Poughkeepsie, NY. Taxes – County /Town to be paid Online and Inline Exported file from <u>SCA</u>





Constituent may enter either "Owner" or "Parcel ID"

Partial entry is acceptable and will return data – in "Owner"

Exact entry is required to return data – in Parcel ID"

\*\* see below



<sup>\*\*</sup> may be changed via the WTH© Questionnaire



## Entered "006" in the 'Parcel ID' Search By:

\*\* see below





## Entered "0061600001055926000" in the 'Parcel ID' Search By:

\*\* see below





## Entered "T" in "OWNER" of the Search By:

\*\* see below





## Attempted to pay an installment after the due date

## [when NOT ENABLED]

see below \*\*





Attempted to pay an installment after the due date –

[when ENABLED]

see below \*\*





# Attempt to pay an installment [when ENABLED] And Make Partial Payment ENABLED \*\* see below:





Attempt to pay an installment [when ENABLED]
And
Make Partial Payment ENABLED
\*\* see below:





# Attempt to pay an installment after date due [when NOT *ENABLED*] And Make Partial Payment <u>NOT</u> ENABLED \*\* see below:

Either PAY FULL due or the remaining INSTALLMENT





## PAY FULL Amount Due (only) No Installments No Partial \*\* see below