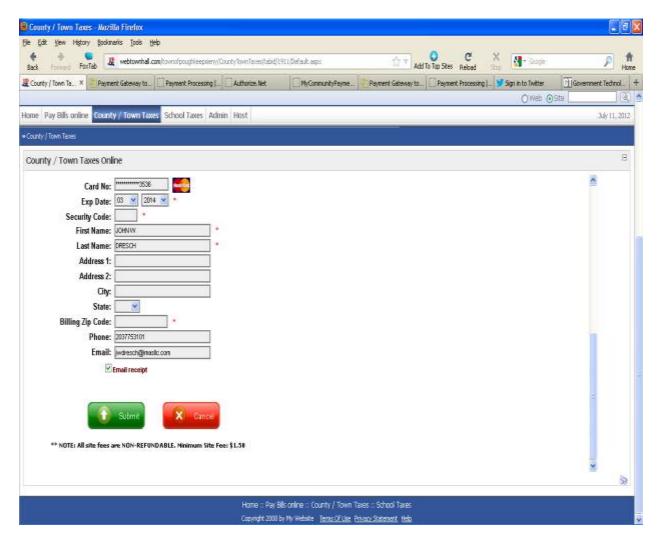

## Top portion of the receipt

Enter the Credit Card information Or use the Swipe in your office

Ask for Telephone # Ask if Constituent would like a receipt emailed to them?

## Processing the Payment

See receipt attached

This page intentionally left blank For your notes