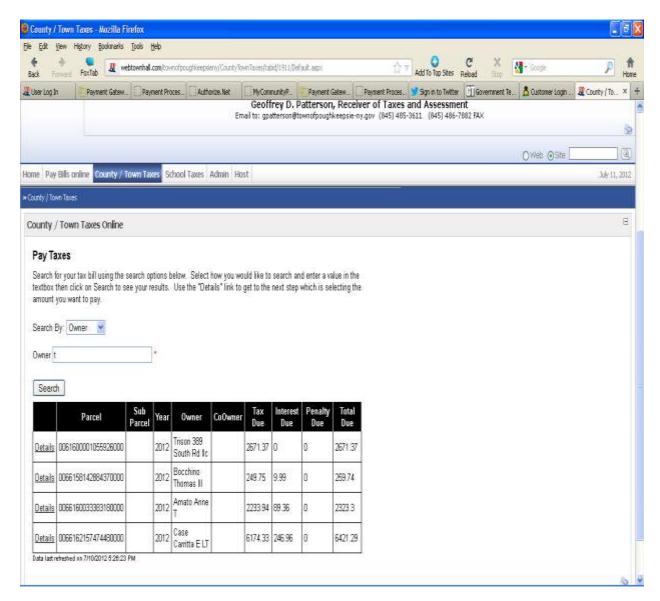

Testing the Town of Poughkeepsie, NY. Taxes – County /Town to be paid Online and Inline Exported file from <u>SCA</u>





Constituent may enter either "Owner" or "Parcel ID"

Partial entry is acceptable and will return data – in "Owner"

Exact entry is required to return data – in Parcel ID"

\*\* see below



<sup>\*\*</sup> may be changed via the WTH© Questionnaire



## Entered "006" in the 'Parcel ID' Search By:

\*\* see below





## Entered "0061600001055926000" in the 'Parcel ID' Search By:

\*\* see below





## Entered "T" in "OWNER" of the Search By:

\*\* see below





## Attempted to pay an installment after the due date

## [when NOT ENABLED]

see below \*\*





Attempted to pay an installment after the due date –

[when ENABLED]

see below \*\*





# Attempt to pay an installment [when ENABLED] And Make Partial Payment ENABLED \*\* see below:





Attempt to pay an installment [when ENABLED]
And
Make Partial Payment ENABLED
\*\* see below:





# Attempt to pay an installment after date due [when NOT *ENABLED*] And Make Partial Payment <u>NOT</u> ENABLED \*\* see below:

Either PAY FULL due or the remaining INSTALLMENT





## PAY FULL Amount Due (only) No Installments No Partial \*\* see below





## Pay the full Amount

All aforementioned options enabled





### Bill added to the cart





## Disclosure of associated fess and payment





##