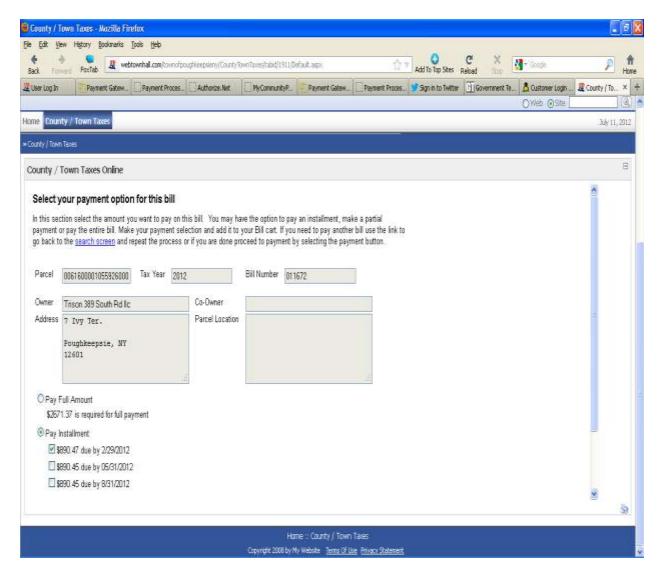

# Attempt to pay an installment [when ENABLED] And Make Partial Payment ENABLED \*\* see below:

Attempt to pay an installment [when ENABLED]
And
Make Partial Payment ENABLED
\*\* see below: