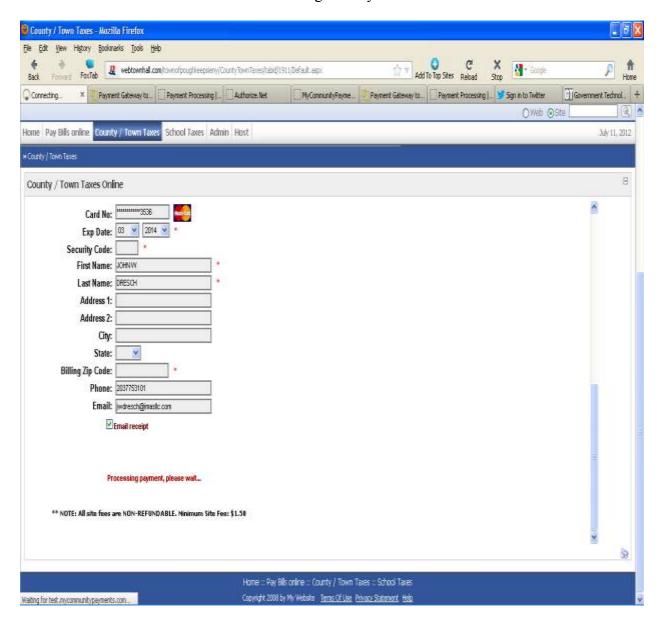

## Top portion of the receipt

Enter the Credit Card information Or use the Swipe in your office

Ask for Telephone # Ask if Constituent would like a receipt emailed to them?

## Processing the Payment

See receipt attached

This page intentionally left blank For your notes