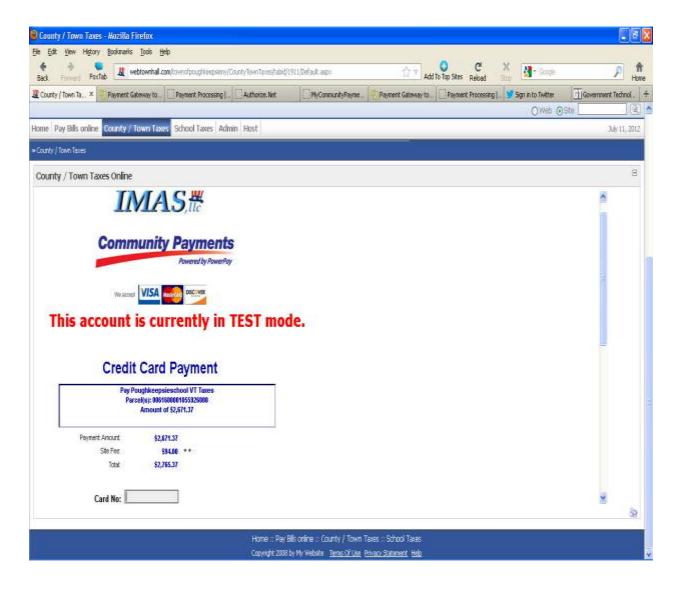

## Disclosure of associated fess and payment

## Top portion of the receipt

Enter the Credit Card information Or use the Swipe in your office

Ask for Telephone # Ask if Constituent would like a receipt emailed to them?