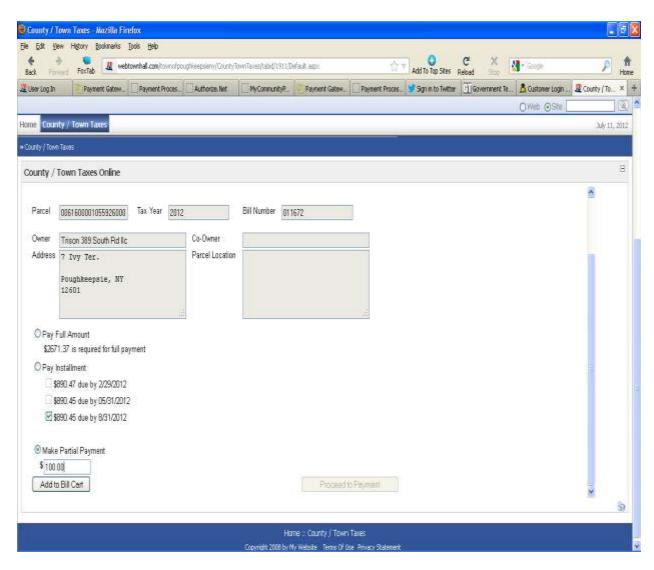

# Attempt to pay an installment [when ENABLED] And Make Partial Payment ENABLED \*\* see below:

Attempt to pay an installment [when ENABLED]
And
Make Partial Payment ENABLED
\*\* see below:

### Bill added to the cart