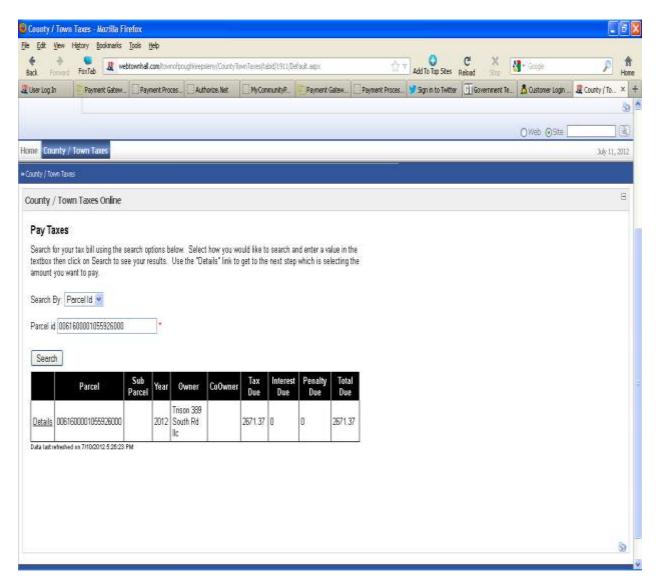

Testing the Town of Poughkeepsie, NY. Taxes – County /Town to be paid Online and Inline Exported file from <u>SCA</u>





Constituent may enter either "Owner" or "Parcel ID"

Partial entry is acceptable and will return data – in "Owner"

Exact entry is required to return data – in Parcel ID"

\*\* see below



<sup>\*\*</sup> may be changed via the WTH© Questionnaire



## Entered "006" in the 'Parcel ID' Search By:

\*\* see below





## Entered "0061600001055926000" in the 'Parcel ID' Search By:

\*\* see below





## Entered "T" in "OWNER" of the Search By:

\*\* see below





## Attempted to pay an installment after the due date

## [when NOT ENABLED]

see below \*\*





Attempted to pay an installment after the due date –

[when ENABLED]

see below \*\*





# Attempt to pay an installment [when ENABLED] And Make Partial Payment ENABLED \*\* see below:





Attempt to pay an installment [when ENABLED]
And
Make Partial Payment ENABLED
\*\* see below:





# Attempt to pay an installment after date due [when NOT *ENABLED*] And Make Partial Payment <u>NOT</u> ENABLED \*\* see below:

Either PAY FULL due or the remaining INSTALLMENT





## PAY FULL Amount Due (only) No Installments No Partial \*\* see below





## Pay the full Amount

All aforementioned options enabled





### Bill added to t