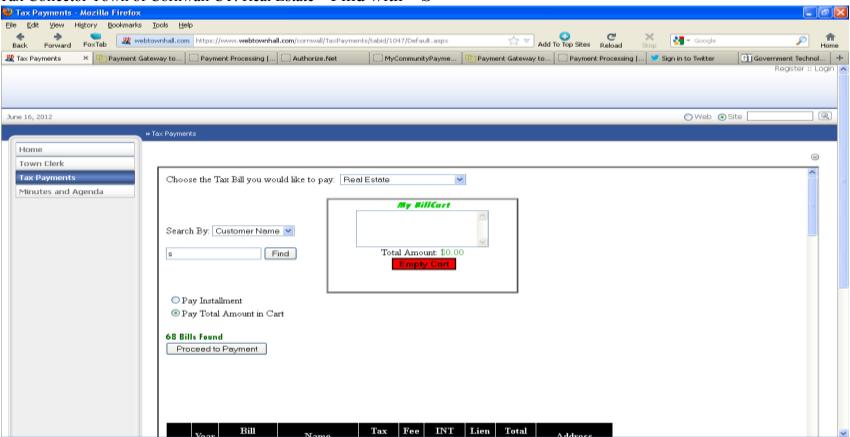

Tax Collector Town of Cornwall CT. Real Estate – Find with "S"

© Copyright 2012 IMAS,L.L.C.

All rights reserved No duplication permitted without written permission.

Tax Collector Town of Cornwall CT. Real Estate – search with "S" Added to Cart