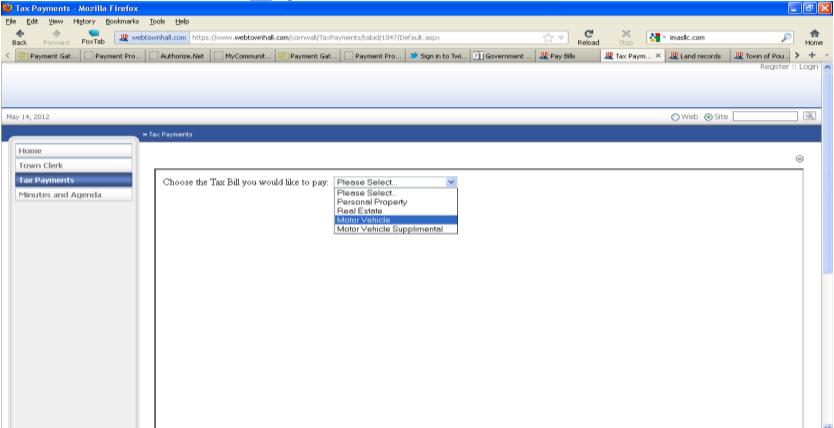

Tax Collector Town of Cornwall CT.: *Motor Vehicle by List number (only)* 

Tax Collector Town of Cornwall CT. Personal Property by a choice of: by Customer name or List number

Tax Collector Town of Cornwall CT. Real Estate by a choice of: by Address, Customer name or List number