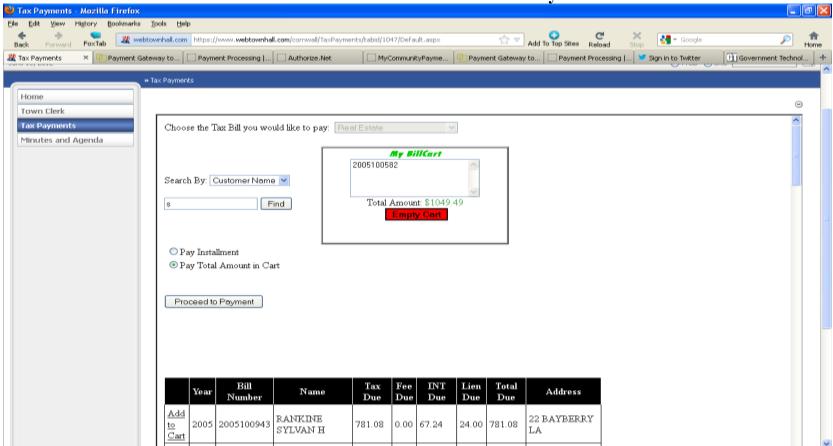

Tax Collector Town of Cornwall CT. Real Estate – Find with "S"

© Copyright 2012 IMAS,L.L.C.

All rights reserved No duplication permitted without written permission.

Tax Collector Town of Cornwall CT. Real Estate – search with "S" Added to Cart

Tax Collector Town of Cornwall CT. Real Estate – search with "S" Add to Cart- your cart has the selection.

Tax Collector Town of Cornwall CT. Real Estate – **Proceed to payments** 

Tax Collector Town of Cornwall CT. Real Estate Community Payments Screen