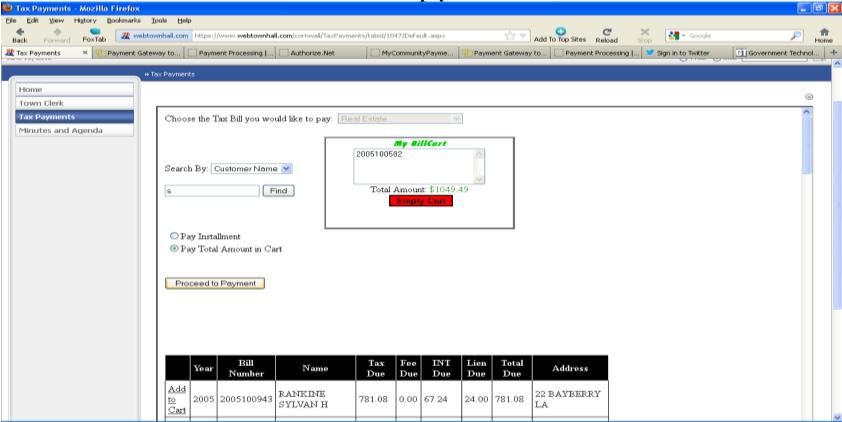

Tax Collector Town of Cornwall CT. Real Estate – search with "S" Add to Cart- your cart has the selection.

Tax Collector Town of Cornwall CT. Real Estate – **Proceed to payments** 

Tax Collector Town of Cornwall CT. Real Estate Community Payments Screen