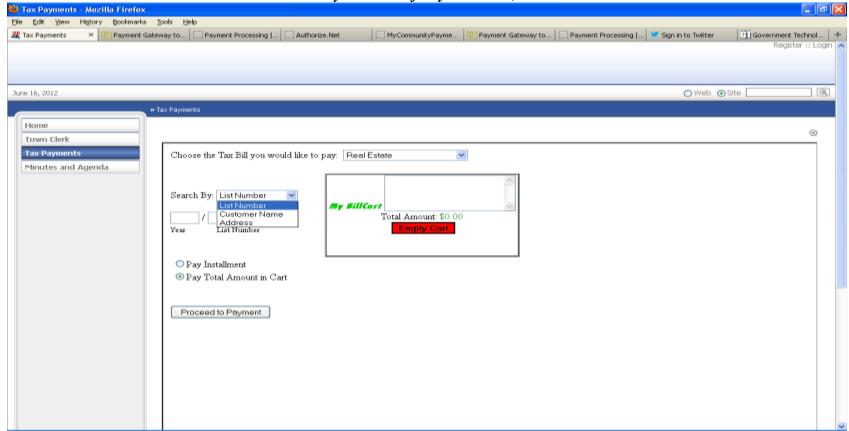

Tax Collector Town of Cornwall CT.: *Motor Vehicle by List number (only)* 

Tax Collector Town of Cornwall CT. Personal Property by a choice of: by Customer name or List number

Tax Collector Town of Cornwall CT. Real Estate by a choice of: by Address, Customer name or List number