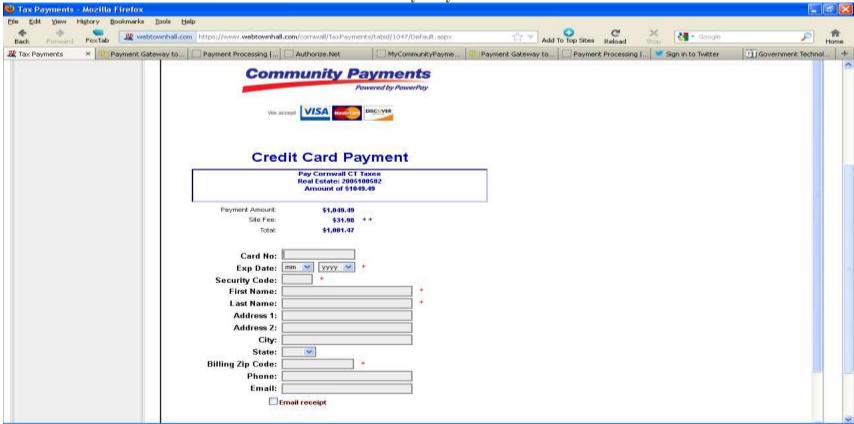

## **Credit Card Payment**

Tax Collector - Town of Cornwall CT - <u>not</u> signed-in = available to All. Both Inline and Online!

Tax Collector Town of Cornwall CT – <u>not</u> signed-in = available to All. Both Inline and Online!!

Tax Collector Town of Cornwall CT. Real Estate – search with "S" Add to Cart- your cart has the selection.

Tax Collector Town of Cornwall CT. Real Estate – **Proceed to payments** 

Tax Collector Town of Cornwall CT. Real Estate Community Payments Screen