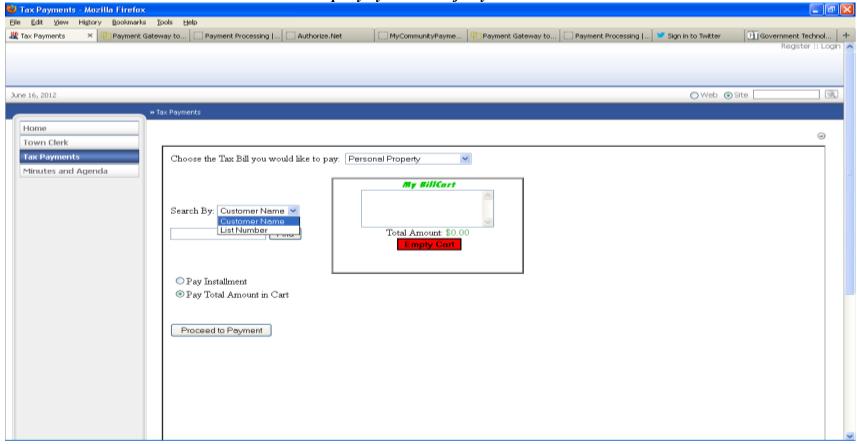

Tax Collector Town of Cornwall CT.: *Motor Vehicle by List number (only)* 

Tax Collector Town of Cornwall CT. Personal Property by a choice of: by Customer name or List number

Tax Collector Town of Cornwall CT. Real Estate by a choice of: by Address, Customer name or List number