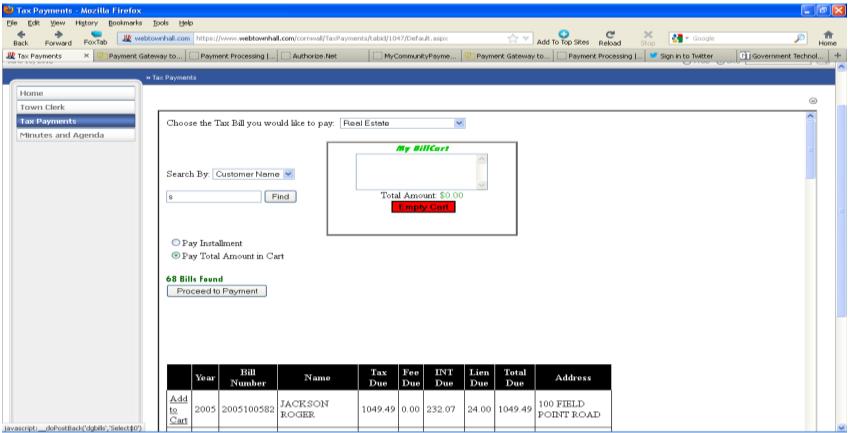

Tax Collector Town of Cornwall CT. Real Estate – search with "S" Add to Cart- your cart has the selection.

Tax Collector Town of Cornwall CT. Real Estate – **Proceed to payments** 

Tax Collector Town of Cornwall CT. Real Estate Community Payments Screen