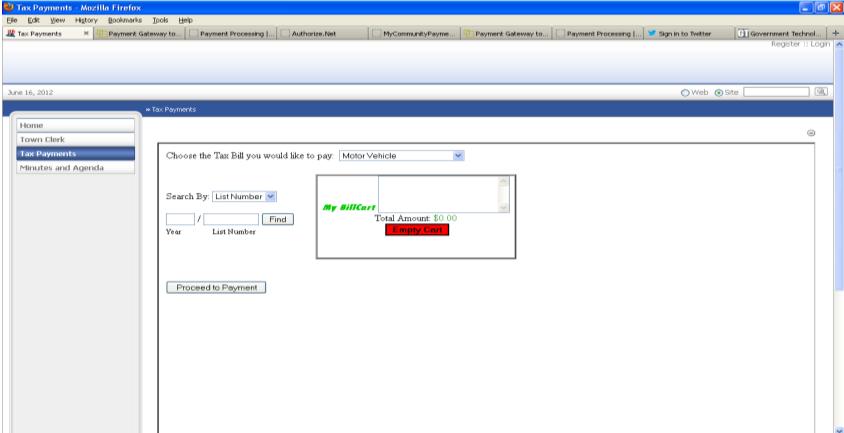

Tax Collector Town of Cornwall CT.: *Motor Vehicle by List number (only)* 

Tax Collector Town of Cornwall CT. Personal Property by a choice of: by Customer name or List number

Tax Collector Town of Cornwall CT. Real Estate by a choice of: by Address, Customer name or List number