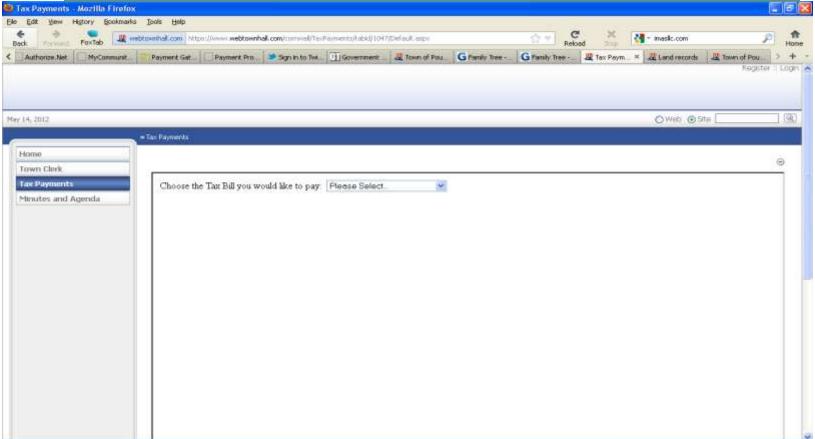

## **Credit Card Payment**

Tax Collector - Town of Cornwall CT - <u>not</u> signed-in = available to All. Both Inline and Online!

Tax Collector Town of Cornwall CT – <u>not</u> signed-in = available to All. Both Inline and Online!!

Tax Collector Town of Cornwall CT.: *Motor Vehicle by List number (only)* 

Tax Collector Town of Cornwall CT. Personal Property by a choice of: by Customer name or List number

Tax Collector Town of Cornwall CT. Real Estate by a choice of: by Address, Customer name or List number